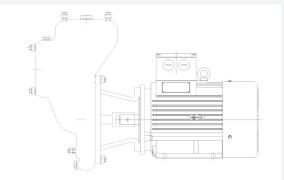

## Range

NSA 50-200 in close-coupled design with electric motor 4-5,5-7,5 kW at 2950 RPM.

Technical specifications Type: Pipe connections: Capacity: Total head: Suction head:

NSA 80-250 3" suction/discharge 10-85 m³/h / 44-374 gpm 18-55 mWC / 59-180 ftLC 7 mWC / 23 ftLC

## Range

NSA 80-250 in close-coupled design with electric motor 4kW at 1450 RPM, and 11 kW at 2950 RPM.