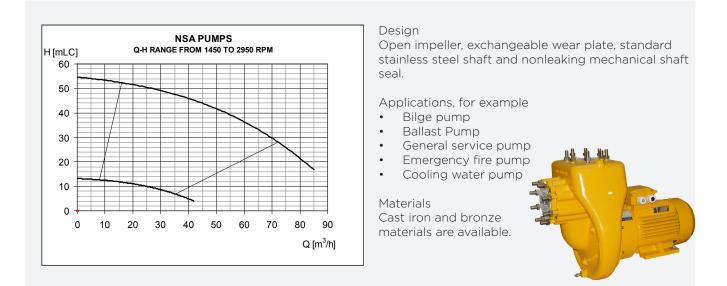

## Technical specifications

Type: Pipe connections: Capacity: Total head: Suction head: NSA 50-200 2" suction/discharge 10-50 m<sup>3</sup>/h / 44-220 gpm 10-50 mWC / 33-164 ftLC 8 mWC / 26 ftWC

## Range

NSA 50-200 in close-coupled design with electric motor 4-5,5-7,5 kW at 2950 RPM.

Technical specifications Type: Pipe connections: Capacity: Total head: Suction head:

NSA 80-250 3" suction/discharge 10-85 m³/h / 44-374 gpm 18-55 mWC / 59-180 ftLC 7 mWC / 23 ftLC

## Range

NSA 80-250 in close-coupled design with electric motor 4kW at 1450 RPM, and 11 kW at 2950 RPM.