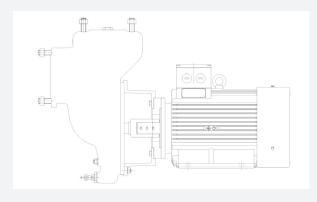

## Range

NSA 50-200 in close-coupled design with electric motor 4-5,5-7,5 kW at 2950 RPM.

Technical specifications Type: Pipe connections: Capacity: Total head: Suction head:

NSA 80-250 3" suction/discharge 10-85 m³/h / 44-374 gpm 18-55 mWC / 59-180 ftLC 7 mWC / 23 ftLC

## Range

NSA 80-250 in close-coupled design with electric motor 4kW at 1450 RPM, and 11 kW at 2950 RPM.